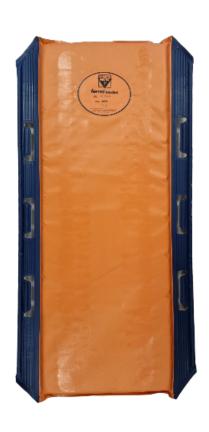

#### PRODUCT SHEET

Germa's Veterinary Transfer Mattress is intended to be used both as a comfort mattress for the animal when laying on the examination table, and as a transfer mattress when the animal has to be transfered from the examination table to, for example an X-Ray area. You don't need to lift the animal, you lift and move with the transfer mattress.

#### PRODUCT INFO

- 3 handles on each side
- Glass fiber back side
- Carry capacity 180 Kg

Warranty period: 2 years

#### MATERIAL

- Outer material: Polyester fibre, PVC-coated, flame retardant.
- Inner material: 60 mm Polyurethane Foam