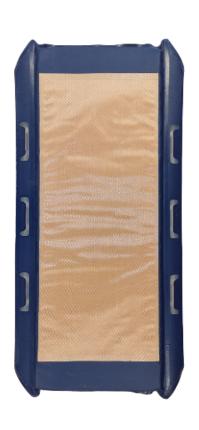

#### PRODUCT INFO

- 3 handles on each side
- Glass fiber back side
- Carry capacity 180 Kg

Warranty period: 2 years

#### MATERIAL

- Outer material: Polyester fibre, PVC-coated, flame retardant.
- Inner material: 60 mm Polyurethane Foam