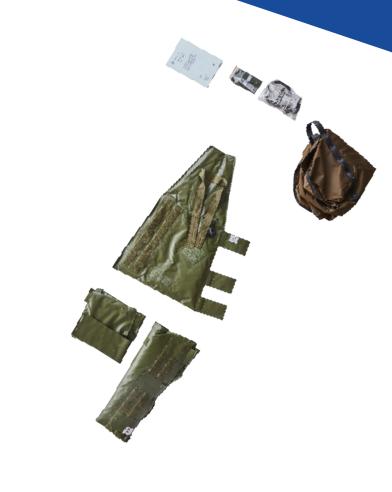

### PRODUCT INFO

- · Arm Splint
- · Leg Splint
- Full Leg Splint
- Repair kit
- Hand operated Pump
- · Carry bag.

Warranty period: 3 years

### MATERIAL

- Outer material: Polyester fibre, PVC-coated, flame retardant and Non IR reflective.
- Inner bag: Polyester
- Granules: Polystyrene granules (flame retardant)
- Carry Bag: Polyester

### SPECIFICATION FOR THE SPLINT SET

Length: 83 cmWidth: 32 cmHeight: 32 cmWeight 4,75 kg