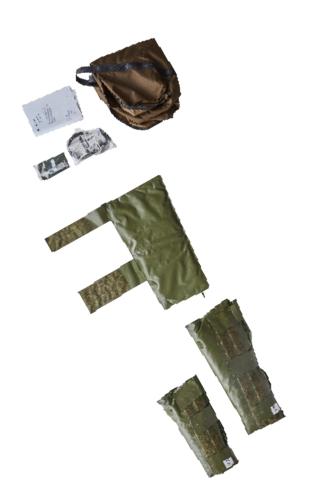

### PRODUCT INFO

- · Arm Splint
- · Leg Splint
- Full Leg Splint
- Repair kit
- Hand operated Pump
- · Carry bag.

Warranty period: 3 years

### MATERIAL

- Outer material: Polyester fibre, PVC-coated, flame retardant and Non IR reflective.
- Inner bag: Polyester
- Granules: Polystyrene granules (flame retardant)
- Carry Bag: Polyester

### SPECIFICATION FOR THE SPLINT SET

Length: 83 cmWidth: 32 cmHeight: 32 cmWeight 4,75 kg