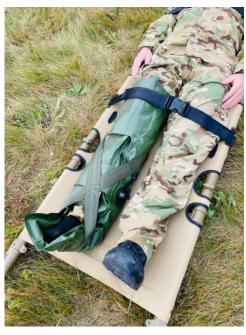

The splint moulds around the individual fracture giving an absolute optimal and very comfortable support to the patient.

Designed and constructed to reduce needed preparation and is very reliable in its function.

### GERMA VACUUM SPLINT SET MOD

Unique inner bag with channel system, ensuring granules are evenly dispersed and quicker to use.

Robust welding, ensuring long life quality.

Leg splints with extra hooks and loops for strap allowing the splint to be used as vacuum mattress for babies and children.

Full leg splint is provided with additional hooks & loops straps to ensure one size fits all.

Hooks & loops is sewn onto a piece of PVC coated fabric to reinforce the strength of the hook & loop straps.