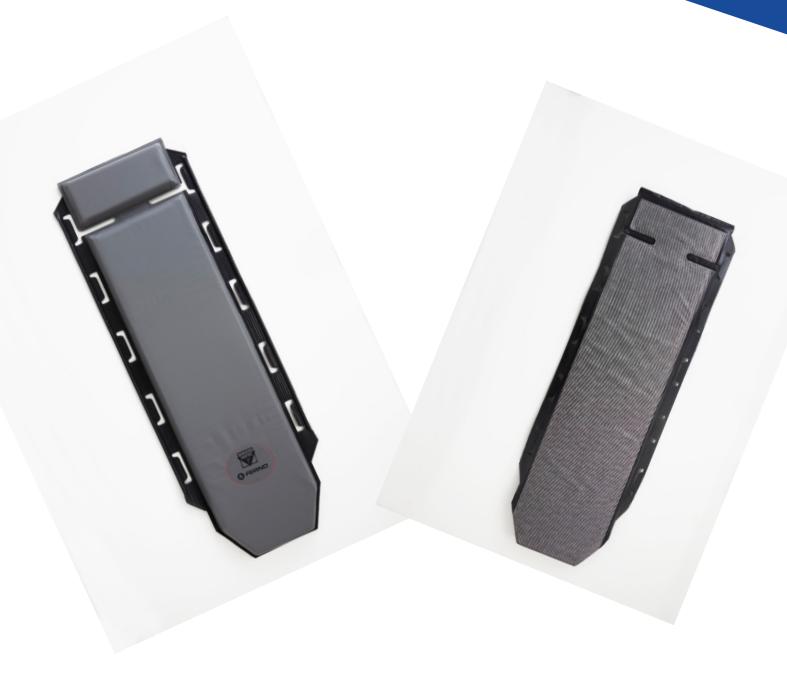

#### PRODUCT INFO

- 5 handles on each side
- Glass fiber back side
- Carry capacity 250 Kg

Warranty period: 2 years

#### MATERIAL

- Outer material: Polyester fibre, PVC-coated, flame retardant.
- PP-plate and grass fibre material to reduce friction
- Inner material: 40 mm V shaped
   Polyurethane Foam + 15 mm Sensus Foam

To give extra comfort the PVC fabric is made from a soft and comfortable material, yet it is durable for long and hard use.

5 handles on each side, allow paramedics to easy lift, carry and slide the mattress with patient on it.

For easier patient access during transport the handle part can be folded under the mattress on the stretcher.

Sliding surface on the reverse of fiberglass material, reducing friction and allow sliding of the mattress e.g. on the floor/ground or from stretcher to stretcher or from stretcher to hospital bed.

It is very easy to apply the strecther's restraint system due to the easy access slits at the shoulder level on the Uni Easy Transfer mattress.

For patient safety the mattress should be secured on the stretcher with the stretcher's restraint system.

It is hygenic as it is fully welded and easy to clean with most common disinfectants.