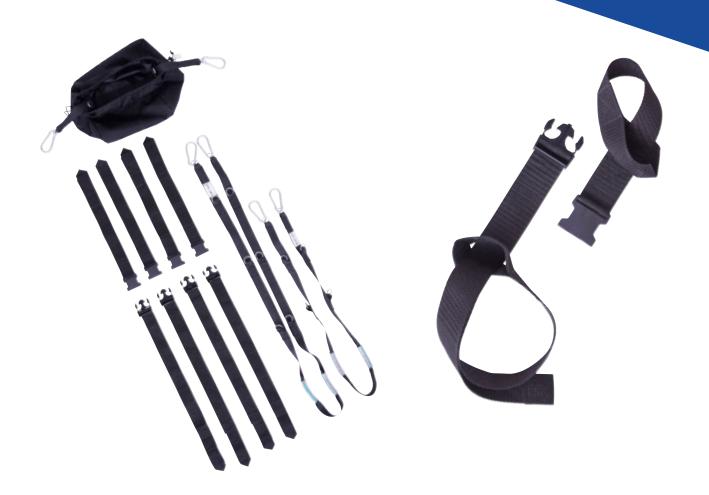

#### **PRODUCT INFO**

- 4 restrain strap units
- 2 steering straps with carbiner hooks and rings, one longer (head side) and one shorter (foot side)
- 1 storage bag/foot protection
- Max load capacity: 250 kg

#### MATERIAL

• Straps: Polyester

• Carbiner and rings: Steel