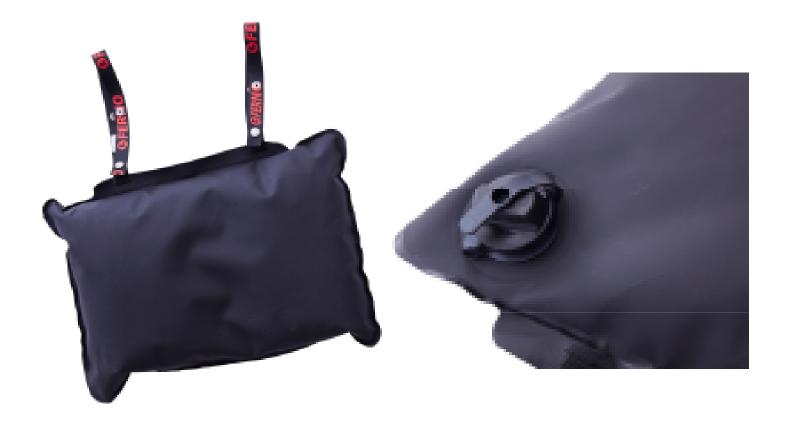

The Germa manufactured MRP Pillow is intended for use together with the Germa Strecher/Transfer Mattresses and it fits most common strechers on the market.

The flexible pillow is filled with a mix of foam, pillow fibres and granulate chambers to allow the patient to feel very comfortable. The MRP Vacuum Pillow is attached to the strecher itself with two straps.

The pillow can be used as a normal comfort pillow but when neck/spine support is needed it easily transforms to a rigid support.

Straps fixed to the head of the strecher

Robust welding—fully welded without any open seams or textiles, making hygienic cleaning of the pillow easy.

Valve with special designed hole, ensuring almost all suction devices fit directly into the valve, no adapters are needed. Reverse air look system, no closing of valve at stressful site. Made from plastic makes it ideal for X-ray.