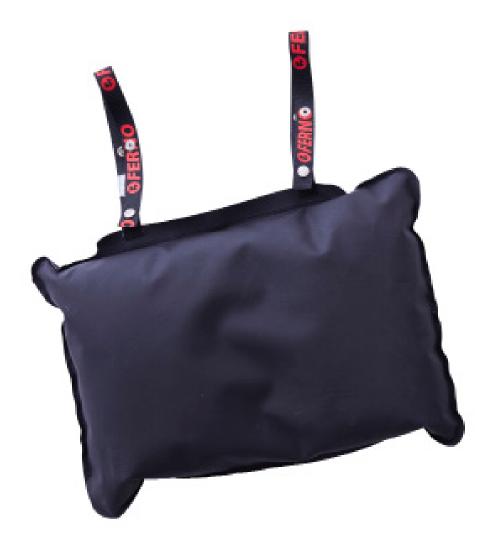

The Germa manufactured MRP Pillow is intended for use together with the Germa Strecher/Transfer Mattresses and it fits most common strechers on the market.

The flexible pillow is filled with a mix of foam, pillow fibres and granulate chambers to allow the patient to feel very comfortable. The MRP Vacuum Pillow is attached to the strecher itself with two straps.

#### MATERIAL

- Outer material: Polyester fibre, PU coated (flame retardant)
- Granules: Styroporgranules (flame retardant)
- Foam and polyester pillow filling.

#### SPECIFICATIONS SIZE:

- High: 36 cm
- Width: 48 cm
- Thickness: 10 cm (not evacuated)
- WEIGHT: 0,6 kg

The pillow can be used as a normal comfort pillow but when neck/spine support is needed it easily transforms to a rigid support.

Straps fixed to the head of the strecher

Robust welding—fully welded without any open seams or textiles, making hygienic cleaning of the pillow easy.