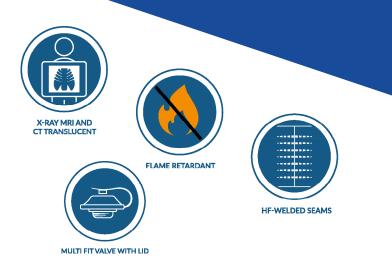

#### MATERIAL

- Outer material: Polyester fibre, PU coated (flame retardant)
- Granules: Styroporgranules (flame retardant)
- Foam and polyester pillow filling.

The pillow can be used as a normal comfort pillow but when neck/spine support is needed it easily transforms to a rigid support.

Straps fixed to the head of the strecher

Robust welding—fully welded without any open seams or textiles, making hygienic cleaning of the pillow easy.

Valve with special designed hole, ensuring almost all suction devices fit directly into the valve, no adapters are needed. Reverse air look system, no closing of valve at stressful site. Made from plastic makes it ideal for X-ray.

PU coated fabric makes it easy to clean and disinfect with most common disinfectants, easy to keep clean and ready for use.

High quality onehand operated vacuum pump evacuate with more than -400 hpa, durable and quick and time saving. According to EN 1865.