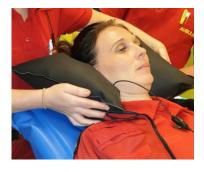

The pillow can be used as a normal comfort pillow but when neck/spine support is needed it easily transforms to a rigid support.

Straps fixed to the head of the strecher

Robust welding—fully welded without any open seams or textiles, making hygienic cleaning of the pillow easy.

PU coated fabric makes it easy to clean and disinfect with most common disinfectants, easy to keep clean and ready for use.

High quality onehand operated vacuum pump evacuate with more than -400 hpa, durable and quick and time saving. According to EN 1865.