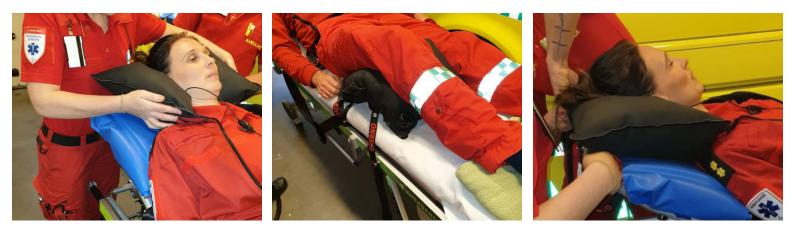

# MOTION RESTRICTION PILLOW (MRP)

### PRODUCT SHEET

Germa Motion Restriction Pillow, vacuum pillow for Stretchers.

MRP Vacuum Pillow is designed to support and keep the patient's head in a stable position during ambulance transport. Medical evaluation clearly show positive effects for the patient and the paramedic's work performed during ambulance transport. MRP Vacuum Pillow is very comfortable in a non evacuated state but can quick be evacuated to support the neck and head.

## MOTION RESTRICTION PILLOW (MRP)

When there is a suspected spinal injury the MRP vacuum pillow with it's specific construction has the intended use to limit the motion of the patient upper spine - to support the patient head and neck during transport to the hospital.

The pillow can be used as a normal comfort pillow but when neck/spine support is needed it easily transforms to a rigid support.

Straps fixed to the head of the strecher

Robust welding—fully welded without any open seams or textiles, making hygienic cleaning of the pillow easy.