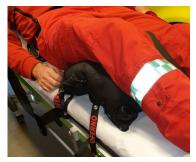

Valve with special designed hole, ensuring almost all suction devices fit directly into the valve, no adapters are needed. Reverse air look system, no closing of valve at stressful site. Made from plastic makes it ideal for X-ray.